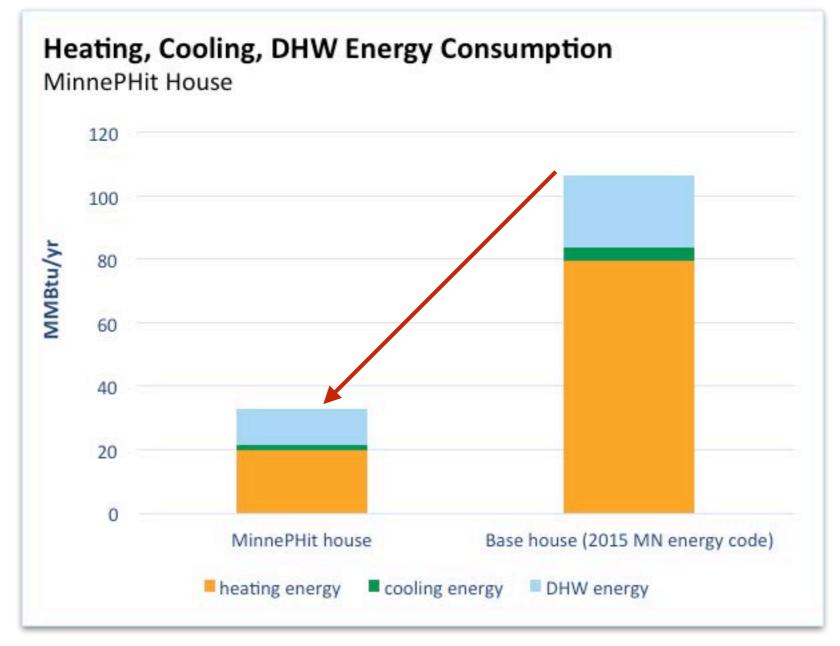

#### **Passive House Comparison**

Heat loss is dramatically reduced by more than 66% over current new construction in Minnesota.