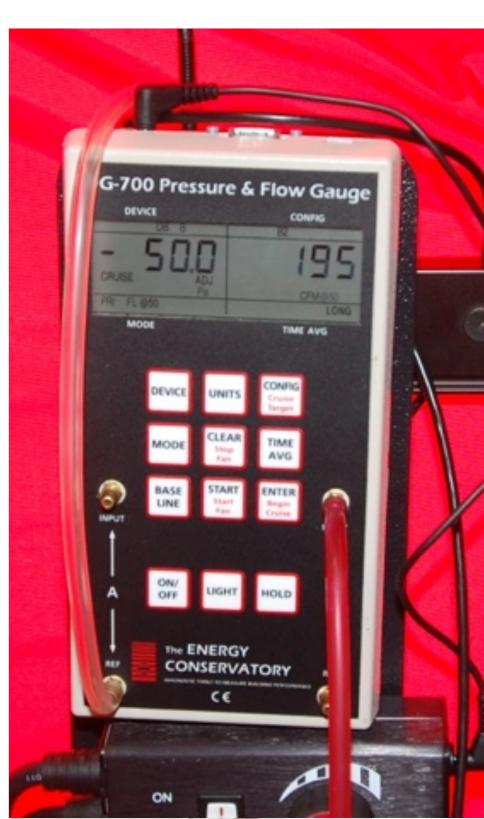

Penelope, 7, Amelie, 9, and Madeline, 5, jump for joy (with special permission) in the master bedroom.

> Bedding and curtain, westelm.com

aller





Photos: Spaces Magazine





Photos: Spaces Magazine





Photos: Spaces Magazine

# Certified Performance



#### Airtightness Final Test 0.65 ACH<sub>50</sub> [195 CFM<sub>50</sub>]



#### **Passive House Performance**

#### Component Approach Minimum R-values throughout

Heating Load **20 W/m<sup>2</sup>** [6.3 Btu/h/ft<sup>2</sup>] **4.1 kW** [14 kBtu/h]

Airtightness 0.65 ACH<sub>50</sub> [196 CFM<sub>50</sub>]

Specific Primary Energy Demand 112 kWh/m<sup>2</sup> a [35.5 kBTU/ft<sup>2</sup> a] Cooling Load 2.6 kW [0.74 tons, 8.8 kBtu/h]

< ()< 130



 $QP \le 120 \text{ kWh/m}^2a + ((QH - 15 \text{ kWh/(m}^2a)) * 1.2)$ 

#### **Passive House Comparison**



Heat loss is dramatically reduced by more than 66% over current new construction in Minnesota.



### **Passive House Comparison**



Annual energy intensity was calculated at 16.5 kBTU/(sf yr).

This is a savings of 64% compared to a similarly-sized house meeting MN 2015 residential energy code—modeled at 45.7