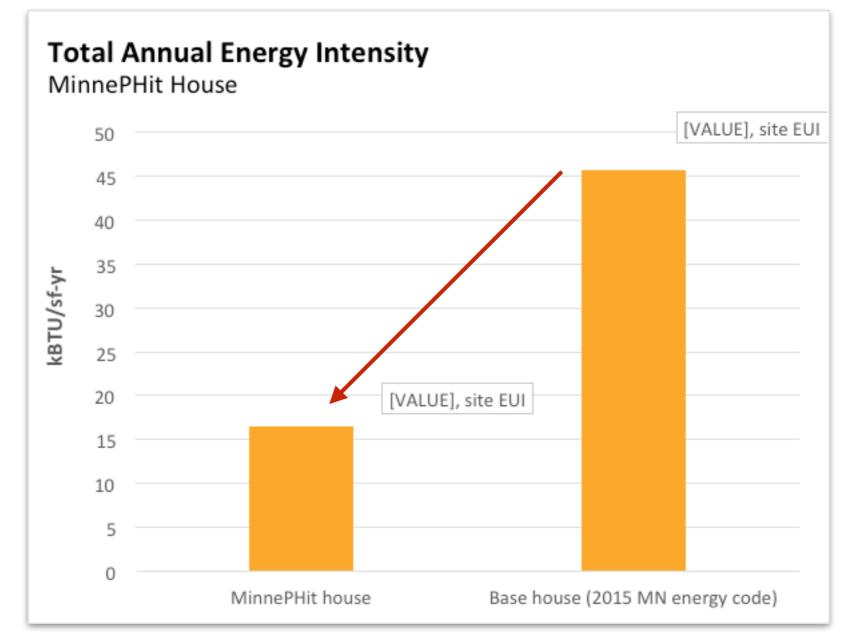

### **Passive House Comparison**

Annual energy intensity was calculated at 16.5 kBTU/(sf yr).

This is a savings of 64% compared to a similarly-sized house meeting MN 2015 residential energy code—modeled at 45.7 kBTU/(sf yr).